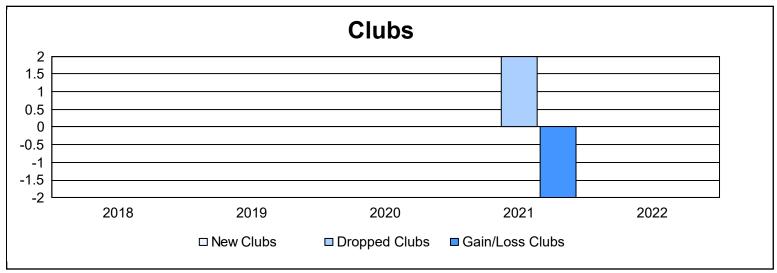

District 5 SW As of June 2022 Cumulative

| Year      | New<br>Clubs | Dropped<br>Clubs | Gain/<br>Loss<br>Clubs | New<br>Members | Charter<br>Members | Reinstate<br>Members | Transfer<br>Members | Total<br>Member<br>Added | Total<br>Members<br>Dropped | Gain/<br>Loss<br>Members |
|-----------|--------------|------------------|------------------------|----------------|--------------------|----------------------|---------------------|--------------------------|-----------------------------|--------------------------|
| 2017-2018 | 0            | 0                | 0                      | 63             | 0                  | 6                    | 1                   | 70                       | 75                          | -5                       |
| 2018-2019 | 0            | 0                | 0                      | 35             | 3                  | 4                    | 3                   | 45                       | 89                          | -44                      |
| 2019-2020 | 0            | 0                | 0                      | 41             | 0                  | 7                    | 2                   | 50                       | 84                          | -34                      |
| 2020-2021 | 0            | 2                | -2                     | 32             | 1                  | 1                    | 2                   | 36                       | 90                          | -54                      |
| 2021-2022 | 0            | 0                | 0                      | 43             | 0                  | 3                    | 3                   | 49                       | 77                          | -28                      |
| Average   | 0            | 0                | 0                      | 43             | 1                  | 4                    | 2                   | 50                       | 83                          | -33                      |